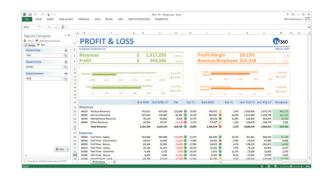

# REPORTING

- Microsoft Excel- and Web-based with mobile apps
- Live Financial Reporting (GL), Operational Reporting (Sub-ledgers – AP, AR, etc.) as well as Benchmark, KPI and graphical reporting
- Ad-hoc reporting and analysis
- Multi-company/Multi-currency consolidations
- Drill down to GL detail and drill across to sub-ledgers and document images
- On-Demand and Auto-Scheduled reporting and distribution

- Drag & Drop report design that any business user can learn
- Integration tool connects BI360 Reporting 'live' to custom tables or other sources
- Report Library and Document Management: Locate and analyze reports and related activities
- Security integrates with Active Directory