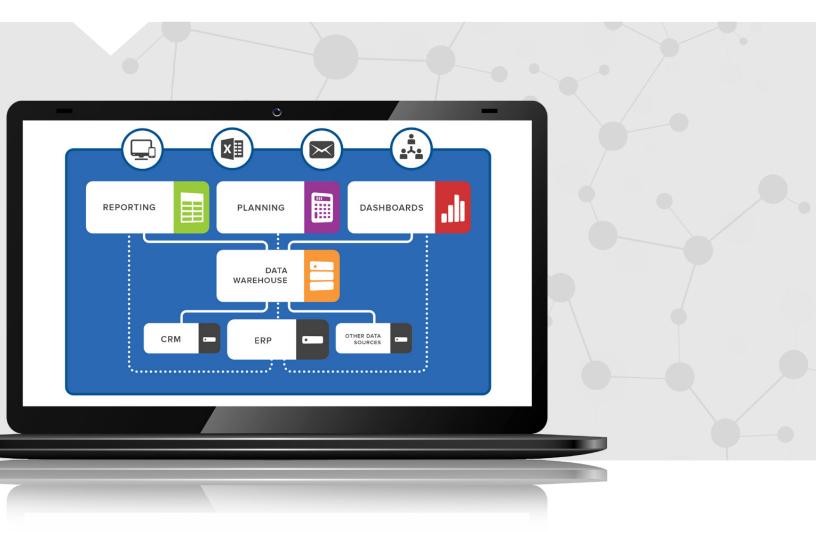

# A closer look at 57360

BI360 provides a complete Excel and web-based suite with mobile apps, comprised of Reporting, Budgeting, Dashboard modules and a pre-configured Data Warehouse. Solver's BI360 Suite is the most complete Business Intelligence (BI) solution of its kind, and it is available for both on-premise and cloud-based deployment.

## DATA WAREHOUSE

- Preconfigured Data Warehouse that can be set-up in days, not months
  - Dramatically reduces time/cost/risk to implement
  - Preconfigured modules (GL, AR, AP, Rev, Assets, HR, Project) and 50 additional 'user defined' modules for any other pertinent data
- Integrate to virtually any data source including cloud
- User friendly 'Office-like' administrative interface built for business users
- Advanced business rules such as Currency, Elimination, Allocations, KPIs, etc.
- True multi-source data warehousing to support Dashboards, Reporting and Planning
- Microsoft SQL Server-based
- Pre-integrated with BI360 Reporting, Planning and Dashboard modules, and also works with any other BI tool that supports MS SQL Server, such as PowerPivot, Power BI, Tableau, Qlikview, etc.