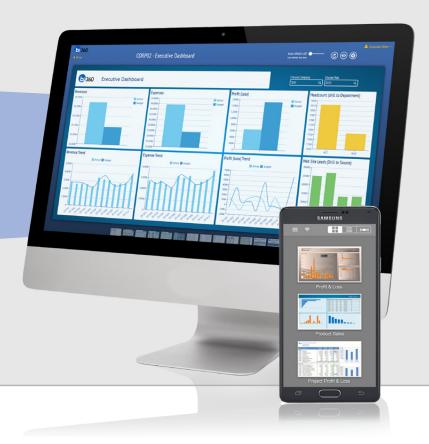

### DASHBOARDS

- Web-based for anywhere, anytime access
- Works with SharePoint (but not required)
- Fully customizable dashboard layouts
- Interactive charts, reports and more
- Drag & Drop dashboard design for easy development of new dashboards
- Business users learn dashboard design in hours, not days
- Run real-time on ERP system or on the BI360 Data Warehouse with drill-down
- Detailed security